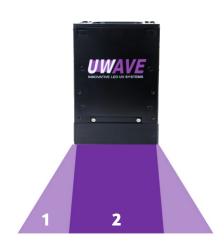

# **COLLIMATED OPTION**

The standard version of **UCUBE-10** has a dispersive UV illumination but an optional collimated beam can be integrated to keep at least 85% of the global irradiance at 10cm working distance.

# WITHOUT OPTICAL SYSTEM

Dispersive beam

#### WITH OPTICAL SYSTEM

2 Collimated beam