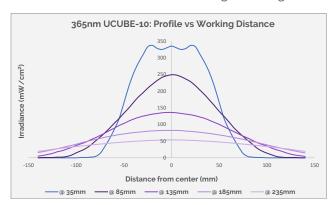

# **COLLIMATED OPTION**

The standard version of **UCUBE-10** has a dispersive UV illumination but an optional collimated beam can be integrated to keep at least 85% of the global irradiance at 10cm working distance.