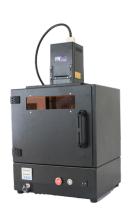

## PRODUCT DESCRIPTION

**UCUBE-10** is a compact and powerful UV with surface lighting solution, designed for repeatable UV irradiation processes.

With its seamless integration into production lines, or any modulable product such as the **UV CHAMBER**, which offers a simple and secure user experience.

**UCUBE** range includes other products with different dimensions and irradiance levels offering more choices according to the UV application.

In addition to its efficient air-cooling system, it also provides the option for water cooling.