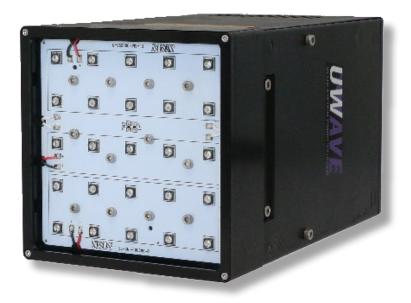

## PRODUCT DESCRIPTION

**UCUBE-10** is a compact and powerful UV with surface lighting solution, designed for repeatable UV irradiation processes.

With its seamless integration into production lines, or any modulable product such as the **UV CHAMBER**, which offers a simple and secure user experience.

# **OPTICAL SPECIFICATIONS**

**UCUBE-10** features an optical LED window measuring 10 cm x 10 cm for a significant surface area. It comprises 25 high-quality LEDs, enabling an improved ultraviolet flux at various wavelengths, including: UV-C, UV-B, and UV-A (other UV, visible or infrared wavelengths being available on request).