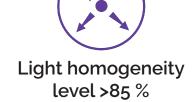

# **COLLIMATED OPTION**

The standard version of **UCUBE-10** has a dispersive UV illumination but an optional collimated beam can be integrated to keep at least 85% of the global irradiance at 10cm working distance.