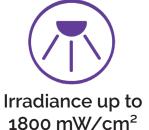

# **OPTICAL SPECIFICATIONS**

**UCUBE-10** features an optical LED window measuring 10 cm x 10 cm for a significant surface area. It comprises 25 high-quality LEDs, enabling an improved ultraviolet flux at various wavelengths, including: UV-C, UV-B, and UV-A (other UV, visible or infrared wavelengths being available on request).