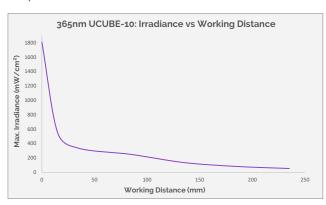

# **COLLIMATED OPTION**

The standard version of **UCUBE-10** has a dispersive UV illumination but an optional collimated beam can be integrated to keep at least 85% of the global irradiance at 10cm working distance.