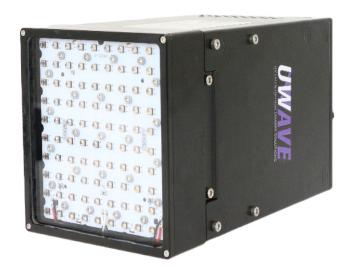

#### PRODUCT DESCRIPTION

**UCUBE-10-HP** is a compact and powerful UV with surface lighting solution, designed for repeatable UV irradiation processes.

With its seamless integration into production lines, or any modulable product such as the **UV CHAMBER**, which offers a simple and secure user experience.

#### **OPTICAL SPECIFICATIONS**

**UCUBE-10-HP** features an optical LED window measuring 10 cm x 10 cm for high-power demanding applications. It comprises 100 high-quality LEDs, enabling an improved ultraviolet flux at various wavelengths, including: UV-C, UV-B, and UV-A (other UV, visible or infrared wavelengths being available on request).