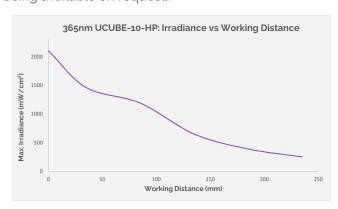

### **COLLIMATED OPTION**

The standard version of **UCUBE-10-HP** has a dispersive UV illumination but an optional collimated beam can be integrated to keep at least 85% of the global irradiance at 10cm working distance.