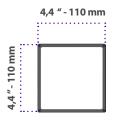

#### **DIMENSIONS**

44"-110 mm

7,2 " - 182,5 mm

UWAVE 10 Avenue de Norvège Parc des Erables - Bâtiment B6 91940 Villebon-sur-Yvette - FRANCE

To learn more about our UV curing solutions please visit www.uwave-uv.com