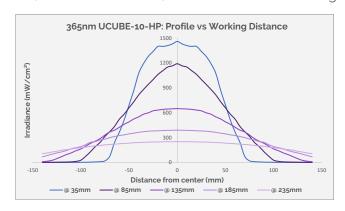

### **COLLIMATED OPTION**

The standard version of **UCUBE-10-HP** has a dispersive UV illumination but an optional collimated beam can be integrated to keep at least 85% of the global irradiance at 10cm working distance.