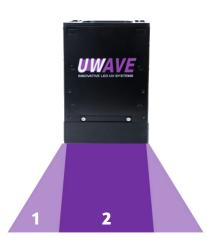

### **COLLIMATED OPTION**

The standard version of **UCUBE-10-HP** has a dispersive UV illumination but an optional collimated beam can be integrated to keep at least 85% of the global irradiance at 10cm working distance.

#### WITHOUT OPTICAL SYSTEM

1 Dispersive beam

#### WITH OPTICAL SYSTEM

2 Collimated beam