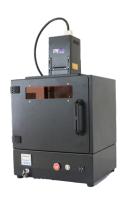

#### PRODUCT DESCRIPTION

**UCUBE-10-HP** is a compact and powerful UV with surface lighting solution, designed for repeatable UV irradiation processes.

With its seamless integration into production lines, or any modulable product such as the **UV CHAMBER**, which offers a simple and secure user experience.

#### **OPTICAL SPECIFICATIONS**

**UCUBE-10-HP** features an optical LED window measuring 10 cm x 10 cm for high-power demanding applications. It comprises 100 high-quality LEDs, enabling an improved ultraviolet flux at various wavelengths, including: UV-C, UV-B, and UV-A (other UV, visible or infrared wavelengths being available on request).