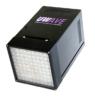

#### PRODUCT DESCRIPTION

**UCUBE-10-HP** is a compact and powerful UV with surface lighting solution, designed for repeatable UV irradiation processes.

With its seamless integration into production lines, or any modulable product such as the **UV CHAMBER**, which offers a simple and secure user experience.

#### **OPTICAL SPECIFICATIONS**

**UCUBE-10-HP** features an optical LED window measuring 10 cm x 10 cm for high-power demanding applications. It comprises 100 high-quality LEDs, enabling an improved ultraviolet flux at various wavelengths, including: UV-C, UV-B, and UV-A (other UV, visible or infrared wavelengths being available on request).