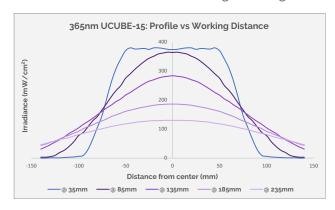

## **COLLIMATED OPTION**

The standard version of **UCUBE-15** has a dispersive UV illumination but an optional collimated beam can be integrated to keep at least 85% of the global irradiance at 10cm working distance.