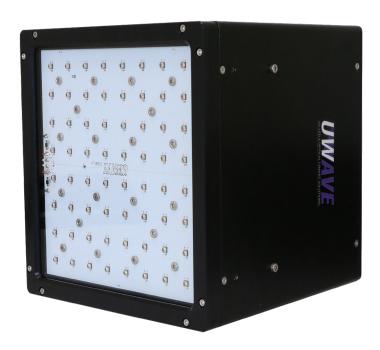

#### PRODUCT DESCRIPTION

**UCUBE-15** is a compact and powerful UV with surface lighting solution, designed for repeatable UV irradiation processes.

With its seamless integration into production lines, or any modulable product such as the **UV CHAMBER**, which offers a simple and secure user experience.

## **OPTICAL SPECIFICATIONS**

**UCUBE-15** features an optical LED window measuring 15 cm x 15 cm for a significant surface area. It comprises 64 high-quality LEDs, enabling an improved ultraviolet flux at various wavelengths, including: UV-C, UV-B, and UV-A (other UV, visible or infrared wavelengths being available on request).