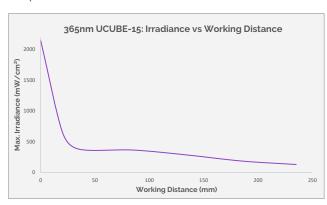

# Homogeneous & Powerful 15 x 15 cm UV Curing Flood

Plug & Play

**UV LED technology** 

Different references: size, power level, optics

Irradiance up to 2100 mW/cm<sup>2</sup>

Light homogeneity level >85 %

UV-C / UV-B / UV-A

## **OPTICAL SPECIFICATIONS**

**UCUBE-15** features an optical LED window measuring 15 cm x 15 cm for a significant surface area. It comprises 64 high-quality LEDs, enabling an improved ultraviolet flux at various wavelengths, including: UV-C, UV-B, and UV-A (other UV, visible or infrared wavelengths being available on request).