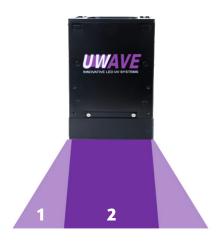

## **COLLIMATED OPTION**

The standard version of **UCUBE-15** has a dispersive UV illumination but an optional collimated beam can be integrated to keep at least 85% of the global irradiance at 10cm working distance.

#### WITHOUT OPTICAL SYSTEM

Dispersive beam

#### WITH OPTICAL SYSTEM

2 Collimated beam