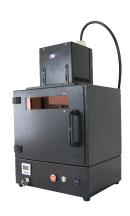

#### PRODUCT DESCRIPTION

**UCUBE-15** is a compact and powerful UV with surface lighting solution, designed for repeatable UV irradiation processes.

With its seamless integration into production lines, or any modulable product such as the **UV CHAMBER**, which offers a simple and secure user experience.

**UCUBE** range includes other products with different dimensions and irradiance levels offering more choices according to the UV application.

In addition to its efficient air-cooling system, it also provides the option for water cooling.

## **OPTICAL SPECIFICATIONS**

**UCUBE-15** features an optical LED window measuring 15 cm x 15 cm for a significant surface area. It comprises 64 high-quality LEDs, enabling an improved ultraviolet flux at various wavelengths, including: UV-C, UV-B, and UV-A (other UV, visible or infrared wavelengths being available on request).