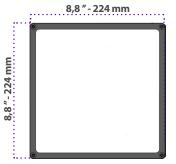

## DIMENSIONS

UWAVE 10 Avenue de Norvège Parc des Erables - Bâtiment B6 91940 Villebon-sur-Yvette - FRANCE

nformation provided by UWAVE is believed to be reliable. However, no responsibility is assumed for possible inaccuracies or omissions. Specifications are subject to change without notice. © Copyright UWAVE. Updated 08/23

7,2 *"* - 182,5 mm

To learn more about our UV curing solutions please visit www.uwave-uv.com

WITH OPTICAL SYSTEM (Collimated beam)

glues, varnishes and resins.