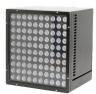

## **PRODUCT DESCRIPTION**

**UCUBE-20** is a compact and powerful UV with surface lighting solution, designed for repeatable UV irradiation processes.

With its seamless integration into production lines, or any modulable product such as the UV CHAMBER, which offers a simple and secure user experience.

**OPTICAL SPECIFICATIONS** 

UCUBE-20 features an optical LED window measuring 20 cm x 20 cm for a significant surface area. It comprises 100 high-quality LEDs, enabling an improved ultraviolet flux at various wavelengths, including: UV-C, UV-B, and UV-A (other UV, visible or infrared wavelengths being available on request).