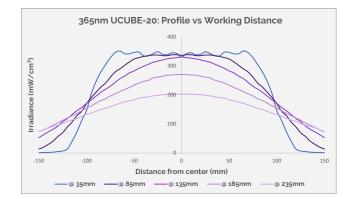

# **COLLIMATED OPTION**

The standard version of UCUBE-20 has a dispersive UV illumination but an optional collimated beam can be integrated to keep at least 85% of the global irradiance at 10cm working distance.