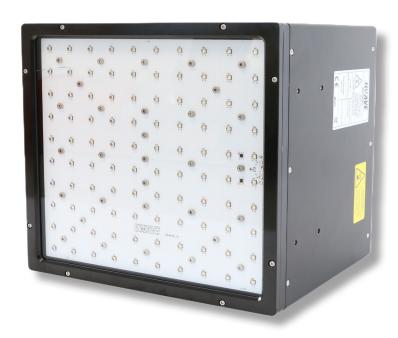

## **PRODUCT DESCRIPTION**

**UCUBE-20** is a compact and powerful UV with surface lighting solution, designed for repeatable UV irradiation processes.

With its seamless integration into production lines, or any modulable product such as the UV CHAMBER, which offers a simple and secure user experience.

**OPTICAL SPECIFICATIONS** 

UCUBE-20 features an optical LED window measuring 20 cm x 20 cm for a significant surface area. It comprises 100 high-quality LEDs, enabling an improved ultraviolet flux at various wavelengths, including: UV-C, UV-B, and UV-A (other UV, visible or infrared wavelengths being available on request).