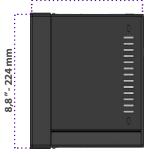

## DIMENSIONS

UWAVE 10 Avenue de Norvège Parc des Erables - Bâtiment B6 91940 Villebon-sur-Yvette - FRANCE

nformation provided by UWAVE is believed to be reliable. However, no responsibility is assumed for possible inaccuracies or omissions. Specifications are subject to change without notice. © Copyright UWAVE. Updated 08/23

7,2 *"* - 182,5 mm

To learn more about our UV curing solutions please visit www.uwave-uv.com

WITH OPTICAL SYSTEM (Collimated beam)

glues, varnishes and resins.