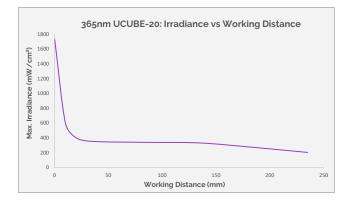

# **COLLIMATED OPTION**

The standard version of UCUBE-20 has a dispersive UV illumination but an optional collimated beam can be integrated to keep at least 85% of the global irradiance at 10cm working distance.