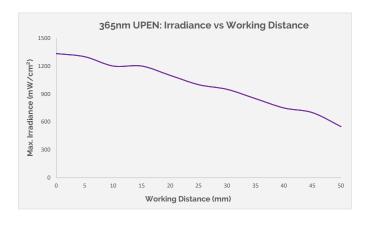

### **PHOTOMETRY**

With irradiance up to 2W/cm<sup>2</sup> on a 10mm spot is the suitable tool for optical bonding and occasional curing application.