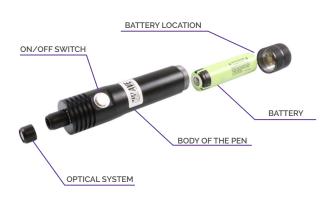

### **UPEN COMPONENTS**

### **OPTICAL SPECIFICATIONS**

**UPEN** is a lightweight and easy-to-use product, designed for manual applications that requires precision. Thanks to its ON/OFF switch button and its unique LED technology, this UV LED pen provides instant, efficient, and consistent UV light output.