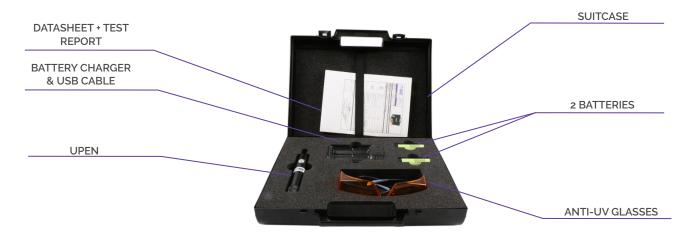

### PRODUCT DESCRIPTION

**UPEN** is a wireless, powerful & easy-to-use UV LED spot curing system. Delivered in a complete kit which contains every necessary accessory for an efficient & safe curing process.

Batteries are easily rechargeable and will give up to 2 hours of continuous UV emission.