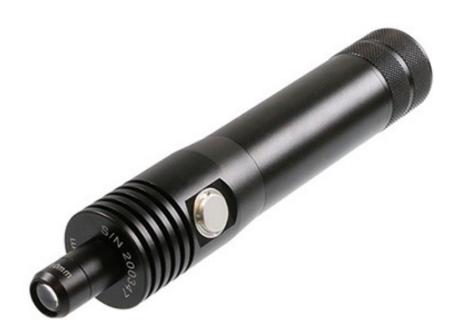

### PRODUCT DESCRIPTION

**UPEN** is a wireless, powerful & easy-to-use UV LED spot curing system. Delivered in a complete kit which contains every necessary accessory for an efficient & safe curing process.

### **OPTICAL SPECIFICATIONS**

**UPEN** is a lightweight and easy-to-use product, designed for manual applications that requires precision. Thanks to its ON/OFF switch button and its unique LED technology, this UV LED pen provides instant, efficient, and consistent UV light output.

### **UPEN COMPONENTS**