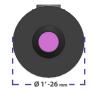

With irradiance up to 2W/cm<sup>2</sup> on a 10mm spot is the suitable tool for optical bonding and occasional curing application.

#### **DIMENSIONS**

UWAVE 10 Avenue de Norvège Parc des Erables - Bâtiment B6 91940 Villebon-sur-Yvette - FRANCE

To learn more about our UV curing solutions please visit www.uwave-uv.com