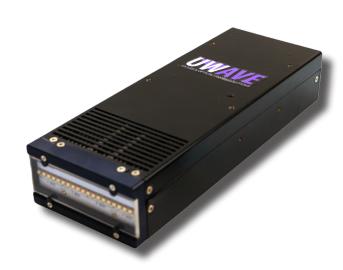

### PRODUCT DESCRIPTION

**UPIN** is a thin and powerful UV LED linear curing lamp designed for high-precision processes. It characterizes UWAVE's optical know-how by combining power and precision in the same product.

Its simplified and compact design make the **UPIN** adapted and suitable for pinning, gelling, pre-curing & edge curing applications.

### **OPTICAL SPECIFICATIONS**

**UPIN-FOC** has an optional FOC optical system to provide a more powerful and thinner UV concentrated line. It allows you to preserve screen-printing screens during any curing processes that may require extreme precision and higher irradiance level.