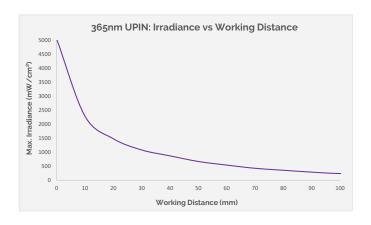

### **UPIN**







## Thin & Powerful UV Curing Line







Flexible length available







### PRODUCT DESCRIPTION

**UPIN** is a thin and powerful UV LED linear curing lamp designed for high-precision processes. It characterizes UWAVE's optical know-how by combining power and precision in the same product.

Its simplified and compact design make the **UPIN** adapted and suitable for pinning, gelling, pre-curing & edge curing applications.



### **OPTICAL SPECIFICATIONS**

**UPIN-FOC** has an optional FOC optical system to provide a more powerful and thinner UV concentrated line. It allows you to preserve screen-printing screens during any curing processes that may require extreme precision and higher irradiance level.

### **PHOTOMETRY**



# UPIN

**UPIN-FOC** 

### KIT AVAILABLE

**UPIN** is also available in a complete kit which contains every accessory for an efficient & secured manual curing process.





### **APPLICATIONS**

- Polymerization processes such as assembly, fixing or encapsulation of components in various industry sectors.
- Semi-automated & safe UV curing applications : inks, glues, varnishes and resins.
- Research & Development experiments using UV light in chemical, material, and biological laboratories.



#### For more information:

contact@uwave.fr Tel : +33 (0)9 72 52 70 02 Fax : +33 (0)9 72 11 21 69

### **DIMENSIONS**





UWAVE 10 Avenue de Norvège Parc des Erables - Bâtiment B6 91940 Villebon-sur-Yvette - FRANCE

To learn more about our UV curing solutions please visit www.uwave-uv.com