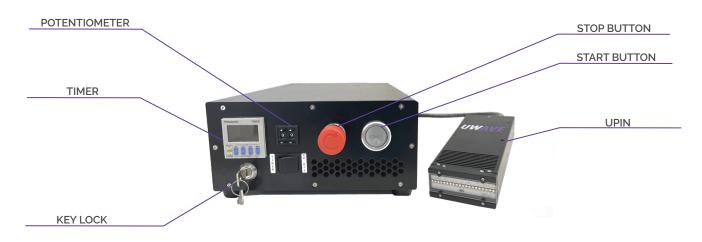

### **UPIN**







## Thin & Powerful UV Curing Line







Flexible length available







### PRODUCT DESCRIPTION

**UPIN** is a thin and powerful UV LED linear curing lamp designed for high-precision processes. It characterizes UWAVE's optical know-how by combining power and precision in the same product.

Its simplified and compact design make the **UPIN** adapted and suitable for pinning, gelling, pre-curing & edge curing applications.



### **OPTICAL SPECIFICATIONS**

**UPIN-FOC** has an optional FOC optical system to provide a more powerful and thinner UV concentrated line. It allows you to preserve screen-printing screens during any curing processes that may require extreme precision and higher irradiance level.

### **PHOTOMETRY**



# UPIN

**UPIN-FOC** 

### KIT AVAILABLE

**UPIN** is also available in a complete kit which contains every accessory for an efficient & secured manual curing process.





### **APPLICATIONS**

- Polymerization processes such as assembly, fixing or encapsulation of components in various industry sectors.
- Semi-automated & safe UV curing applications : inks, glues, varnishes and resins.
- Research & Development experiments using UV light in chemical, material, and biological laboratorie