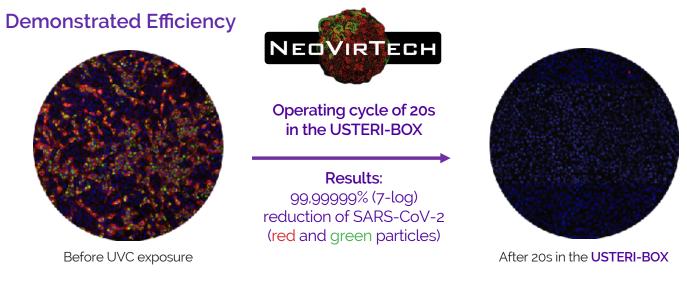

The USTERI-BOX reduces SARS-CoV-2 particles by 99,9% (3-log) in a 10s-cycle and by 99,99999% (7-log) in a 20s-cycle.

Biological tests' results and pictures are the property of **UWAVE**. Those tests were done by our partner, **NEOVIRTECH**, in a BSL-3 laboratory.