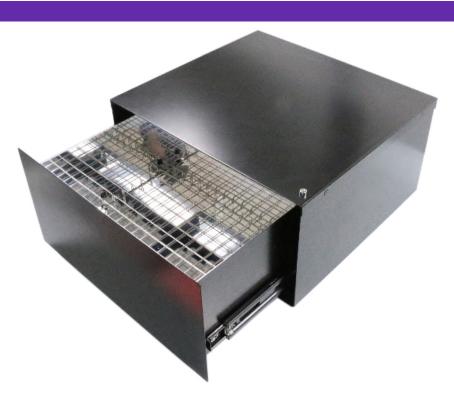

## Disinfect objects and tools from viruses and bacteria in only 20 seconds!

In partnership with IN-STORE FACTORY for mechanical and decoration parts (customization available upon request), UWAVE developed the USTERI-BOX. This innovative system, made in France, offers an easy and quick disinfection process using the germicidal effect of UVC light:

- Thanks to an intelligent Push&Pull sliding drawer, infected objects & tools can be easily set on a grid in the USTERI-BOX
  Once the system is closed, the UVC LED disinfection cycle starts for
- 20 seconds to achieve a 99,99999% reduction rate on SARS-CoV-2
- Finally, open the USTERI-BOX and enjoy a virus-free object without any manual cleaning or chemicals