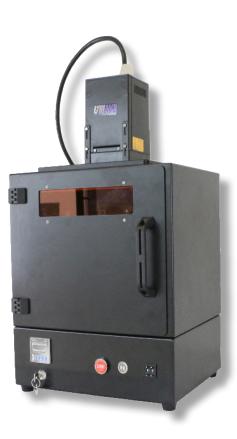

#### **PRODUCT DESCRIPTION**

UV CHAMBER is an easy-to-use UV LED irradiation oven, efficient and suitable for a wide range of UV applications. Its ergonomic design provides full control over UV insolation with excellent repeatability.

You will be able to tune the time, the intensity of the illumination as well as the working distance. This secured chamber offers a smart UV protection for the operator as UV emission stops as soon as the door is opened.