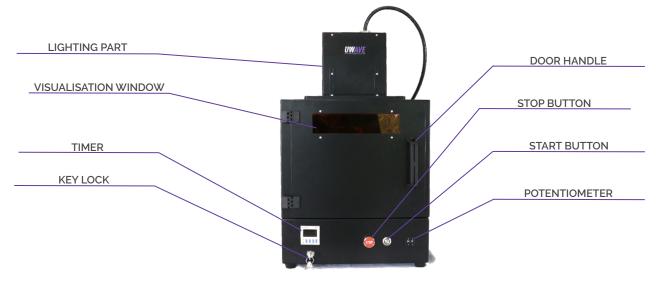

#### **PRODUCT DESCRIPTION**

UV CHAMBER is an easy-to-use UV LED irradiation oven, efficient and suitable for a wide range of UV applications. Its ergonomic design provides full control over UV insolation with excellent repeatability.

You will be able to tune the time, the intensity of the illumination as well as the working distance. This secured chamber offers a smart UV protection for the operator as UV emission stops as soon as the door is opened.